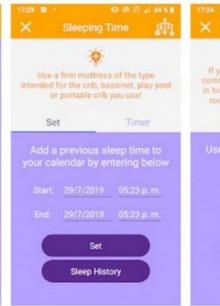

# Baby Be Well

Rutgers, The State University of New Jersey Parenting

**€** Everyone

This app is compatible with all of your devices.

Add to Wishlist

Install

Baby Be Well App

The Rutgers Robert Wood Johnson Medical School's Baby Be Well app was designed to help families keep their infants safe throughout the first year of life!